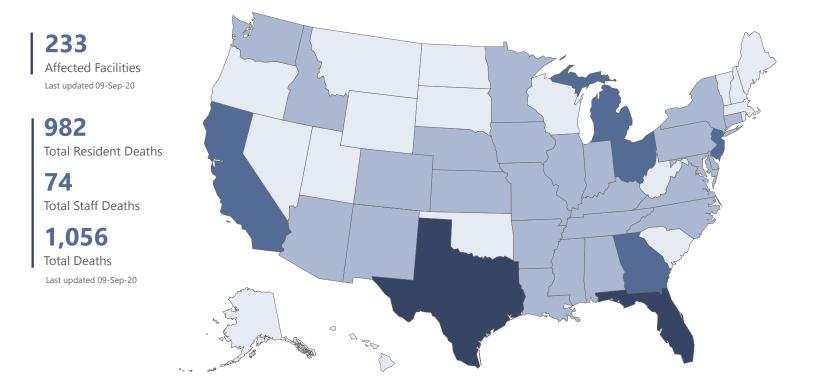

## **Confirmed COVID-19 Deaths in US Correctional and Detention Facil**

## Total Number of Deaths • A: 0 Deaths • B: 1-50 Deaths • C: 51-99 Deaths • D: 100+ Deaths

Deaths are reported by state Department of Corrections and the Federal Bureau of Prisons at the facility-level unless indicated by \*, which designates cumulative state-wide totals (county-wide for DC) from one or m any named facilities. Data contain cumulative confirmed COVID-19 counts in U.S. correctional and detention facilities, separately for staff and residents, starting from March 31, 2020. Data collected from the Departm prisons, with exception of a few states that include jails. Citation: UCLA Law COVID-19 Behind Bars Data Project, <u>https://law.ucla.edu/centers/criminal-justice/criminal-justice-program/related-programs/covid-19-beh</u>